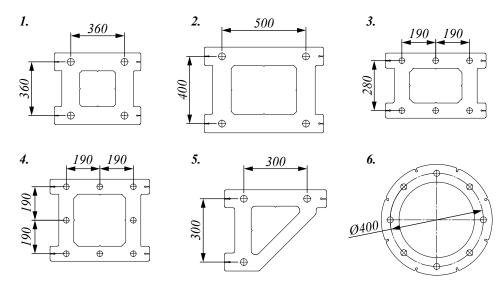

## **Ordering PPL Bolt Installation Templates**

When PPL Bolt Installation Templates are ordered the thread diameter of bolts, the number of bolts and the center-to-center dimensions must be specified. Examples:

- 1. **PPL45-4 360×360:** 4 pieces M45 bolts in square form.
- 2. PPL39-4 500×400: 4 pieces M39 bolts in rectangular form.
- 3. PPL30-6 280×(190+190): 6 pieces M30 bolts rectangular form.
- 4. **PPL30-8 (190+190)**×(190+190): 8 pieces M30 bolts in the form of a square.
- 5. **PPL30-3 300×300:** 3 pieces M30 bolts in the form of rectangular triangle.
- 6. PPL24-8 D400: 8 pieces M24 bolts in the form of circle with diameter of 400 mm.