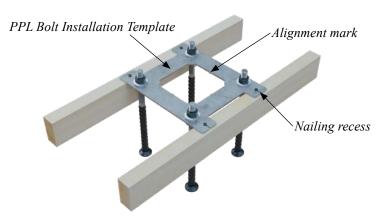

## **PPL Bolt Installation Template**

PPL Bolt Installation Template is a steel plate for installing bolts accurately into foundation castings. PPL Bolt Installation Template has holes (M thread size + 2 mm) for the bolts. PPL Bolt Installation Template can be secured with nails to the supporting base by its nailing recesses at the sides. PPL Bolt Installation Template has alignment marks for accurate positioning of the anchor bolt group to the module line.